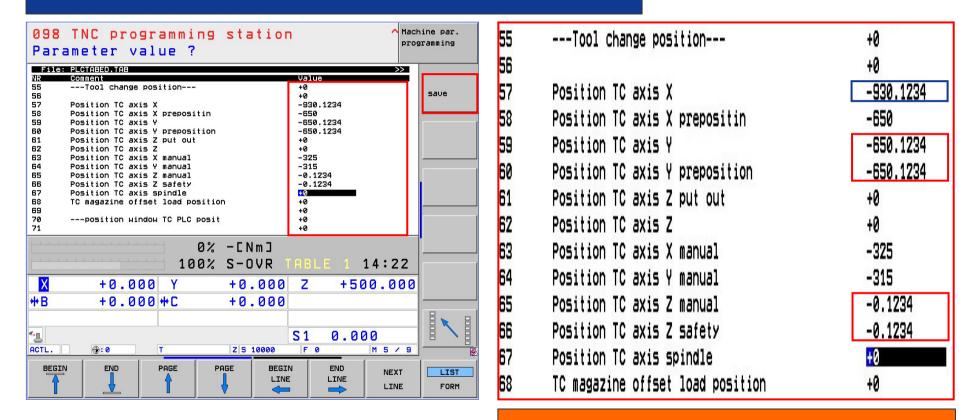

:                               | 10000                |                                              |              |             |
|                                           |                      |                                              |              |             |
|                                           |                      |                                              |              |             |
| 1                                         | MOVE MOUE            | PAGE PO                                      | IGE BEGTN    | END         |
| INSERT                                    | MOVE MOVE            | PAGE PA                                      |              | FIND        |





#### **Standard Procedure of VC 630 5AX**

## **Machine Parameter Programming**



### **MP data TC Change**