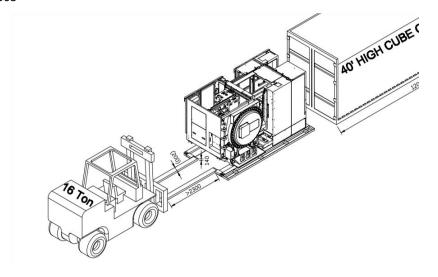

00kg or more) quantity: 8ea
- Slinger ring(1 1/2", rated load:25000kg or more) quantity: 1ea
- The strength of the bolts, (shackle straight) eye bolts are 12.9







#### 3.1.6 HX805

Mount the lifting frame to machine with below items securely.

- Round sling(4000L, rated load:10000kg or more) quantity: 4ea
- Shackle straight eye bolts (2", rated load:35000kg or more) quantity: 1ea
- Slinger ring(1 1/2", rated load:25000kg or more) quantity: 1ea
- Shackle straight eye bolts (1 1/2", rated load:17000kg or more) quantity: 1ea
- The strength of the bolts, (shackle straight) eye bolts are 12.9

Shackle straight eye bolts (2")\* 1ea



Slinger ring(11/2") \* 1ea



Round sling(4000L) \* 4ea





Shackle straight eye bolts (1 1/2") \* 1ea

# 3.2 Fork Lifting

# (1) HX404



# (2) HX504/HX505