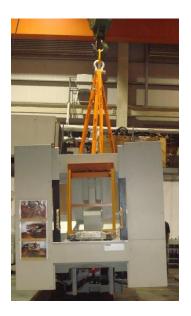

# (5) Machine Delivery with Lifting Frame

Mount the lifting frame to machine with below items securely.

- Round sling(3000L, rated load:10000kg or more) quantity: 2ea
- Round sling(4000L, rated load:10000kg or more) quantity: 1ea
- Eye bolts(M36x4.0P) quantity: 2ea
- Shackle straight eye bolts (2", rated load:35000kg or more) quantity: 1ea
- Shackle straight eye bolts (1 1/2", rated load:17000kg or more) quantity: 2ea
- Shackle straight eye bolts (7/8", rated load:6500kg or more) quantity: 8ea
- Slinger ring(2", rated load:25000kg or more) quantity: 1ea
- The strength of the bolts, (shackle straight) eye bolts are 12.9