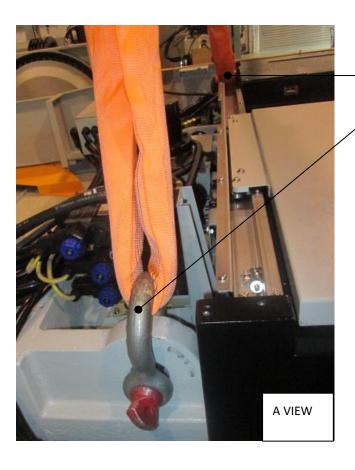

# (5) Machine Delivery with Lifting Frame

Mount the lifting frame to machine with below items securely.

- Round sling(3000L, rated load:10000kg or more) quantity: 2ea
- Round sling(4000L, rated load:10000kg or more) quantity: 1ea
- Eye bolts(M36x4.0P) quantity: 2ea
- Shackle straight eye bolts (2", rated load:35000kg or more) quantity: 1ea
- Shackle straight eye bolts (1 1/2", rated load:17000kg or more) quantity: 2ea
- Shackle straight eye bolts (7/8", rated load:6500kg or more) quantity: 8ea
- Slinger ring(2", rated load:25000kg or more) quantity: 1ea
- The strength of the bolts, (shackle straight) eye bolts are 12.9

Shackle straight eye bolts (1 1/2") \*2ea

Shackle straight eye bolts (7/8") \*4ea

Eye bolts(M36x4.0P) \*2ea