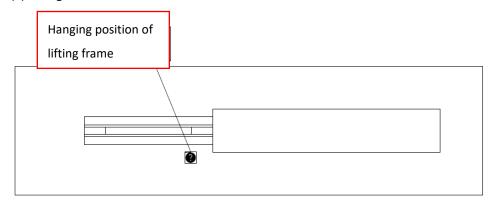

#### 3.1.3 HX404

## (1) Lifting Frame Size

| W x D (mm) | Height (mm) | Weight (kg) | Max Load (kg) |
|------------|-------------|-------------|---------------|
| 450 x 1645 | 630         | 377         | 20000         |

| Model | Weight(kg) |
|-------|------------|
| HX404 | 10,500     |



The maximum capacity of the lifting frame is 20000kg. While doing loading test to verify the lifting frame capacity, it is conducted with 26600kg, which is around 1.33 times weight as the heaviest applicable machine model.

Lifting Frame

#### (2) Lifting Frame Dimensions



## (3) Lifting Frame Caution Label Location





## (4) Lifting Frame Usage



# (5) Machine Delivery with Lifting Frame





Mount the lifting frame to machine with below items securely.

- Round sling(3000L, rated load:10000kg or more) quantity: 2ea
- Round sling(4000L, rated load:10000kg or more) quantity: 1ea
- Eye bolts(M36x4.0P) quantity: 2ea
- Shackle straight eye bolts (2", rated load:35000kg or more) quantity: 1ea
- Shackle straight eye bolts (1 1/2", rated load:17000kg or more) quantity: 2ea
- Shackle straight eye bolts (7/8", rated load:6500kg or more) quantity: 8ea
- Slinger ring(2", rated load:25000kg or more) quantity: 1ea
- The strength of the bolts, (shackle straight) eye bolts are 12.9





Shackle straight eye bolts (1 1/2") \*2ea



Shackle straight eye bolts (7/8") \*4ea

Eye bolts(M36x4.0P) \*2ea

#### 3.1.4 HX50