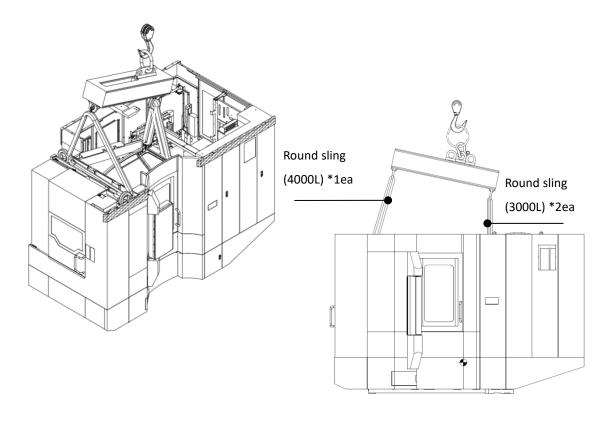

# (5) Machine Delivery with Lifting Frame

Mount the lifting frame to machine with below items securely.

- Round sling(3000L, rated load:10000kg or more) quantity: 2ea
- Round sling(4000L, rated load:10000kg or more) quantity: 1ea
- Eye bolts(M36x4.0P) quantity: 2ea
- Shackle straight eye bolts (2", rated load:35000kg or more) quantity: 1ea
- Shackle straight eye bolts (1 1/2", rated load:17000kg or more) quantity: 2ea
- Shackle straight eye bolts (7/8", rated load:6500kg or more) quantity: 8ea
- Slinger ring(2", rated load:25000kg or more) quantity: 1ea
- The strength of the bolts, (shackle straight) eye bolts are 12.9