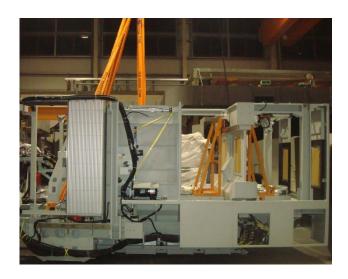

# (5) Machine Delivery with Lifting Frame

Mount the lifting frame to machine with below items securely.

- Round sling(3000L, rated load:10000kg or more) quantity: 2ea
- Round sling(4000L, rated load:10000kg or more) quantity: 1ea
- Eye bolts(M36x4.0P) quantity: 2ea
- Shackle straight eye bolts (2", rated load:35000kg or more) quantity: 1ea
- Shackle straight eye bolts (1 1/2", rated load:17000kg or more) quantity: 2ea
- Shackle straight eye bolts (7/8", rated load:6500kg or more) quantity: 8ea
- Slinger ring(2", rated load:25000kg or more) quantity: 1ea
- The strength of the bolts, (shackle straight) eye bolts are 12.9