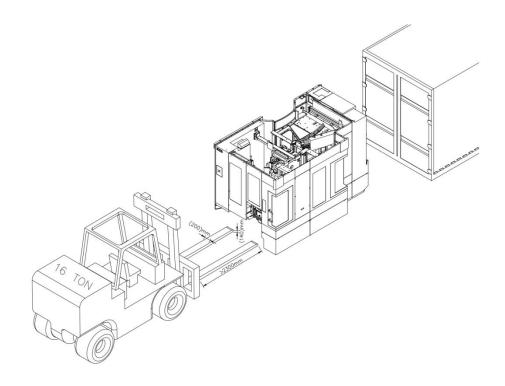

(7/8", rated load:6500kg or more) quantity: 8ea
- Slinger ring(1 1/2", rated load:25000kg or more) quantity: 1ea
- The strength of the bolts, (shackle straight) eye bolts are 12.9







#### 3.1.6 HX805

Mount the lifting frame to machine with below items securely.

- Round sling(4000L, rated load:10000kg or more) quantity: 4ea
- Shackle straight eye bolts (2", rated load:35000kg or more) quantity: 1ea
- Slinger ring(1 1/2", rated load:25000kg or more) quantity: 1ea
- Shackle straight eye bolts (1 1/2", rated load:17000kg or more) quantity: 1ea
- The strength of the bolts, (shackle straight) eye bolts are 12.9

Shackle straight eye bolts (2")\* 1ea



Slinger ring(11/2") \* 1ea



Round sling(4000L) \* 4ea





Shackle straight eye bolts (1 1/2") \* 1ea

# 3.2 Fork Lifting

# (1) HX404



# (2) HX504/HX505