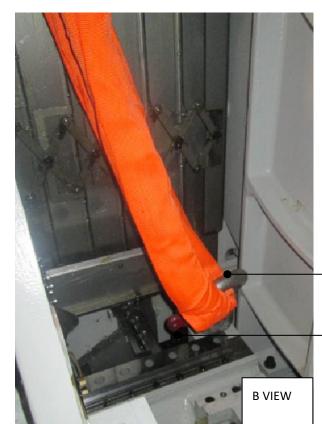

# (5) Machine Delivery with Lifting Frame

Mount the lifting frame to machine with below items securely.

- Round sling(3000L, rated load:10000kg or more) quantity: 2ea
- Round sling(4000L, rated load:10000kg or more) quantity: 1ea
- Eye bolts(M36x4.0P) quantity: 2ea
- Shackle straight eye bolts (2", rated load:35000kg or more) quantity: 1ea
- Shackle straight eye bolts (1 1/2", rated load:17000kg or more) quantity: 2ea
- Shackle straight eye bolts (7/8", rated load:6500kg or more) quantity: 8ea
- Slinger ring(2", rated load:25000kg or more) quantity: 1ea
- The strength of the bolts, (shackle straight) eye bolts are 12.9

Shackle straight eye bolts (1 1/2") \*2ea

Shackle straight eye bolts (7/8") \*4ea

Eye bolts(M36x4.0P) \*2ea