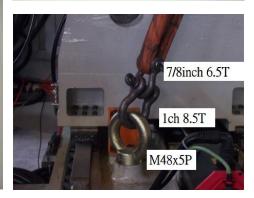

#### 3.1.4 HX504/HX505

Mount the lifting frame to machine with below items securely.

- Round sling(3000L, rated load:10000kg or more) quantity: 2ea
- Round sling(4000L, rated load:10000kg or more) quantity: 1ea
- Eye bolts(M48x5.0P) quantity: 2ea
- Shackle straight eye bolts (2", rated load:35000kg or more) quantity: 1ea
- Shackle straight eye bolts (1, rated load:8500kg or more) quantity:2ea
- Shackle straight eye bolts (7/8", rated load:6500kg or more) quantity: 5ea
- Slinger ring(1 1/2", rated load:25000kg or more) quantity: 1ea
- The strength of the bolts, (shackle straight) eye bolts are 12.9