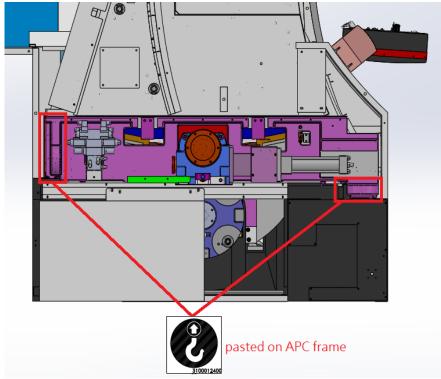

#### 3.1.3 HX404

## (1) Lifting Frame Size

| W x D (mm) | Height (mm) | Weight (kg) | Max Load (kg) |
|------------|-------------|-------------|---------------|
| 450 x 1645 | 630         | 377         | 20000         |

| Model | Weight(kg) |
|-------|------------|
| HX404 | 10,500     |



The maximum capacity of the lifting frame is 20000kg. While doing loading test to verify the lifting frame capacity, it is conducted with 26600kg, which is around 1.33 times weight as the heaviest applicable machine model.

Lifting Frame

#### (2) Lifting Frame Dimensions



## (3) Lifting Frame Caution Label Location





## (4) Lifting Frame Usage



# (5) Machine Delivery with Lifting Frame





Mount the lifting frame to machine with below items securely.

- Round sling(3000L, rated load:10000kg or more) quantity: 2ea
- Round sling(4000L, rated load:10000kg or more) quantity: 1ea
- Eye bolts(M36x4.0P) quantity: 2ea
- Shackle straight eye bolts (2", rated load:35000kg or more) quantity: 1ea
- Shackle straight eye bolts (1 1/2", rated load:17000kg or more) quantity: 2ea
- Shackle straight eye bolts (7/8", rated load:6500kg or more) quantity: 8ea
- Slinger ring(2", rated load:25000kg or more) quantity: 1ea
- The strength of the bolts, (shackle straight) eye bolts are 12.9





Shackle straight eye bolts (1 1/2") \*2ea



Shackle straight eye bolts (7/8") \*4ea

Eye bolts(M36x4.0P) \*2ea

#### 3.1.4 HX504/HX505

Mount the lifting frame to machine with below items securely.

- Round