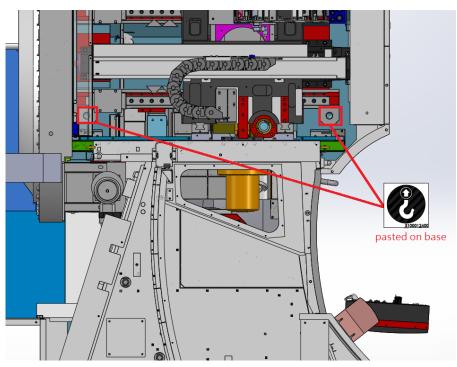

#### 3.1.3 HX404

## (1) Lifting Frame Size

| W x D (mm) | Height (mm) | Weight (kg) | Max Load (kg) |
|------------|-------------|-------------|---------------|
| 450 x 1645 | 630         | 377         | 20000         |

| Model | Weight(kg) |
|-------|------------|
| HX404 | 10,500     |



The maximum capacity of the lifting frame is 20000kg. While doing loading test to verify the lifting frame capacity, it is conducted with 26600kg, which is around 1.33 times weight as the heaviest applicable machine model.

Lifting Frame

#### (2) Lifting Frame Dimensions



## (3) Lifting Frame Caution Label Location





## (4) Lifting Frame Usage



# (5) Machine Delivery with Lifting Frame





Mount the lifting frame to machine with below items securely.

- Round sling(3000L, rated load:10000kg or more) quantity: 2ea
- Round sling(4000L, rated load:10000kg or more) quantity: 1ea
- Eye bolts(M36x4.0P) quantity: 2ea
- Shackle straight eye bolts (2", rated load:35000kg or more) quantity: 1ea
- Shackle straight eye bolts (1 1/2", rated load:17000kg or more) quantity: 2ea
- Shackle straight eye bolts (7/8", rated load:6500kg or more) quantity: 8ea
- Slinger ring(2", rated load:25000kg or more) quantity: 1ea
- The strength of the bolts, (shackle straight) eye bolts are 12.9





Shackle straight eye bolts (1 1/2") \*2ea



Shackle straight eye bolts (7/8") \*4ea

Eye bolts(M36x4.0P) \*2ea

#### 3.1.4 HX504/HX505

Mount the lifting frame to machine with below items securely.

- Rou