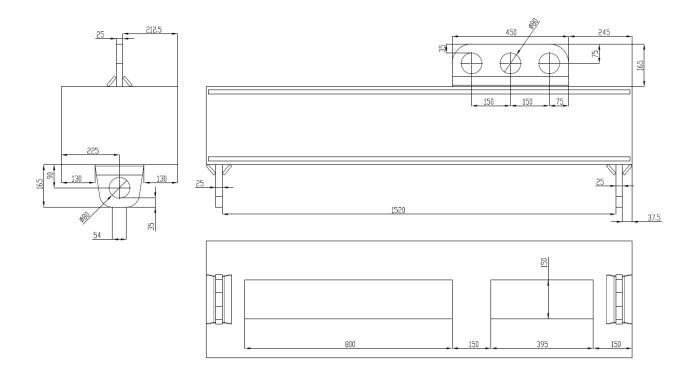

#### 3.1.3 HX404

## (1) Lifting Frame Size

| W x D (mm) | Height (mm) | Weight (kg) | Max Load (kg) |
|------------|-------------|-------------|---------------|
| 450 x 1645 | 630         | 377         | 20000         |

| Model | Weight(kg) |
|-------|------------|
| HX404 | 10,500     |



The maximum capacity of the lifting frame is 20000kg. While doing loading test to verify the lifting frame capacity, it is conducted with 26600kg, which is around 1.33 times weight as the heaviest applicable machine model.

Lifting Frame

#### (2) Lifting Frame Dimensions



## (3) Lifting Frame Caution Label Location





## (4) Lifting Frame Usage



# (5) Machine Delivery with Lifting Frame





Mount the lifting frame to machine with below items securely.

- Round sling(3000L, rated load:10000kg or more) quantity: 2ea
- Round sling(4000L, rated load:10000kg or more) quantity: 1ea
- Eye bolts(M36x4.0P) quantity: 2ea
- Shackle straight eye bolts (2", rated load:35000kg or more) quantity: 1ea
- Shackle straight eye bolts (1 1/2", rated load:17000kg or more) quantity: 2ea
- Shackle straight eye bolts (7/8", rated load:6500kg or more) quantity: 8ea
- Slinger ring(2", rated load:25000kg or more) quantity: 1ea
- The strength of the bolts, (shackle straight) eye bolts are 12.9





Shackle straight eye bolts (1 1/2") \*2ea



Shackle straight eye bolts (7/8") \*