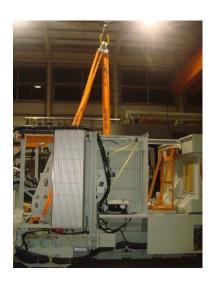

rated load:35000kg or more) quantity: 1ea
- Shackle straight eye bolts (1, rated load:8500kg or more) quantity:2ea
- Shackle straight eye bolts (7/8", rated load:6500kg or more) quantity: 5ea
- Slinger ring(1 1/2", rated load:25000kg or more) quantity: 1ea
- The strength of the bolts, (shackle straight) eye bolts are 12.9









#### 3.1.5 HX635

Mount the lifting frame to machine with below items securely.

- Round sling(4000L, rated load:10000kg or more) quantity: 4ea
- Eye bolts(M36x4.0P) quantity: 4ea
- Shackle straight eye bolts (2", rated load:35000kg or more) quantity: 2ea
- Shackle straight eye bolts (7/8", rated load:6500kg or more) quantity: 8ea
- Slinger ring(1 1/2", rated load:25000kg or more) quantity: 1ea
- The strength of the bolts, (shackle straight) eye bolts are 12.9







#### 3.1.6 HX805

Mount the lifting frame to machine with below items securely.

- Round sling(4000L, rated load:10000kg or more) quantity: 4ea
- Shackle straight eye bolts (2", rated load:35000kg or more) quantity: 1ea
- Slinger ring(1 1/2", rated load:25000kg or more) quantity: 1ea
- Shackle straight eye bolts (1 1/2", rated load:17000kg or more) quantity: 1ea
- The strength of the bolts, (shackle straight) eye bolts are 12.9

Shackle straight eye bolts (2")\* 1ea



Slinger ring(11/2") \* 1ea



Round sling(4000L) \* 4ea





Shackle straight eye bolts (1 1/2") \* 1ea

# 3.2 Fork Lifting

# (1) HX404



# (2) HX504/HX505