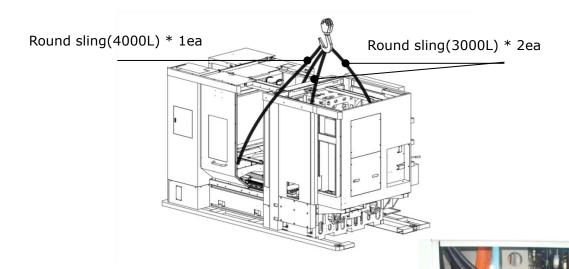

# (5) Machine Delivery with Lifting Frame

Mount the lifting frame to machine with below items securely.

- Round sling(3000L, rated load:10000kg or more) quantity: 2ea
- Round sling(4000L, rated load:10000kg or more) quantity: 1ea
- Eye bolts(M36x4.0P) quantity: 2ea
- Shackle straight eye bolts (2", rated load:35000kg or more) quantity: 1ea
- Shackle straight eye bolts (1 1/2", rated load:17000kg or more) quantity: 2ea
- Shackle straight eye bolts (7/8", rated load:6500kg or more) quantity: 8ea
- Slinger ring(2", rated load:25000kg or more) quantity: 1ea
- The strength of the bolts, (shackle straight) eye bolts are 12.9