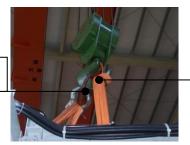

# (5) Machine Delivery with Lifting Frame

Mount the lifting frame to machine with below items securely.

- Round sling(3000L, rated load:10000kg or more) quantity: 2ea
- Round sling(4000L, rated load:10000kg or more) quantity: 1ea
- Eye bolts(M36x4.0P) quantity: 2ea
- Shackle straight eye bolts (2", rated load:35000kg or more) quantity: 1ea
- Shackle straight eye bolts (1 1/2", rated load:17000kg or more) quantity: 2ea
- Shackle straight eye bolts (7/8", rated load:6500kg or more) quantity: 8ea
- Slinger ring(2", rated load:25000kg or more) quantity: 1ea
- The strength of the bolts, (shackle straight) eye bolts are 12.9