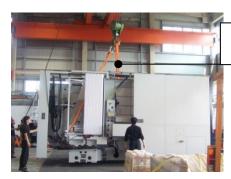

# (5) Machine Delivery with Lifting Frame

Mount the lifting frame to machine with below items securely.

- Round sling(3000L, rated load:10000kg or more) quantity: 2ea
- Round sling(4000L, rated load:10000kg or more) quantity: 1ea
- Eye bolts(M36x4.0P) quantity: 2ea
- Shackle straight eye bolts (2", rated load:35000kg or more) quantity: 1ea
- Shackle straight eye bolts (1 1/2", rated load:17000kg or more) quantity: 2ea
- Shackle straight eye bolts (7/8", rated load:6500kg or more) quantity: 8ea
- Slinger ring(2", rated load:25000kg or more) quantity: 1ea
- The strength of the bolts, (shackle straight) eye bolts are 12.9