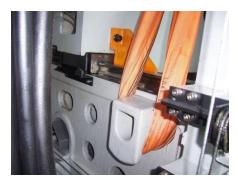

Shackle straight eye bolts (1 1/2") \*2ea

Shackle straight eye bolts (7/8") \*4ea

Eye bolts(M36x4.0P) \*2ea