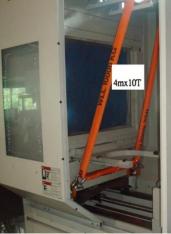

ea
- The strength of the bolts, (shackle straight) eye bolts are 12.9





Shackle straight eye bolts (1 1/2") \*2ea



Shackle straight eye bolts (7/8") \*4ea

Eye bolts(M36x4.0P) \*2ea

#### 3.1.4 HX504/HX505

Mount the lifting frame to machine with below items securely.

- Round sling(3000L, rated load:10000kg or more) quantity: 2ea
- Round sling(4000L, rated load:10000kg or more) quantity: 1ea
- Eye bolts(M48x5.0P) quantity: 2ea
- Shackle straight eye bolts (2", rated load:35000kg or more) quantity: 1ea
- Shackle straight eye bolts (1, rated load:8500kg or more) quantity:2ea
- Shackle straight eye bolts (7/8", rated load:6500kg or more) quantity: 5ea
- Slinger ring(1 1/2", rated load:25000kg or more) quantity: 1ea
- The strength of the bolts, (shackle straight) eye bolts are 12.9









#### 3.1.5 HX635

Mount the lifting frame to machine with below items securely.

- Round sling(4000L, rated load:10000kg or more) quantity: 4ea
- Eye bolts(M36x4.0P) quantity: 4ea
- Shackle straight eye bolts (2", rated load:35000kg or more) quantity: 2ea
- Shackle straight eye bolts (7/8", rated load:6500kg or more) quantity: 8ea
- Slinger ring(1 1/2", rated load:25000kg or more) quantity: 1ea
- The strength of the bolts, (shackle straight) eye bolts are 12.9







#### 3.1.6 HX805

Mount the lifting frame to machine with below items securely.

- Round sling(4000L, rated load:10000kg or more) quantity: 4ea
- Shackle straight eye bolts (2", rated load:35000kg or more) quantity: 1ea
- Slinger ring(1 1/2", rated load:25000kg or more) quantity: 1ea
- Shackle straight eye bolts (1 1/2", r