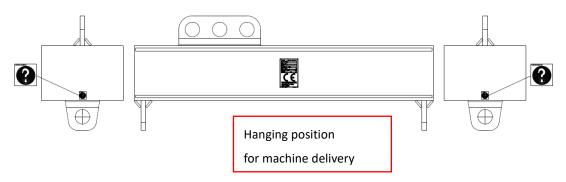

# (5) Machine Delivery with Lifting Frame

Mount the lifting frame to machine with below items securely.

- Round sling(3000L, rated load:10000kg or more) quantity: 2ea
- Round sling(4000L, rated load:10000kg or more) quantity: 1ea
- Eye bolts(M36x4.0P) quantity: 2ea
- Shackle straight eye bolts (2", rated load:35000kg or more) quantity: 1ea
- Shackle straight eye bolts (1 1/2", rated load:17000kg or more) quantity: 2ea
- Shackle straight eye bolts (7/8", rated load:6500kg or more) quantity: 8ea
- Slinger ring(2", rated load:25000kg or more) quantity: 1ea
- The strength of the bolts, (shackle straight) eye bolts are 12.9