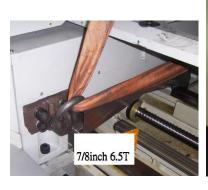

# (5) Machine Delivery with Lifting Frame

Mount the lifting frame to machine with below items securely.

- Round sling(3000L, rated load:10000kg or more) quantity: 2ea
- Round sling(4000L, rated load:10000kg or more) quantity: 1ea
- Eye bolts(M36x4.0P) quantity: 2ea
- Shackle straight eye bolts (2", rated load:35000kg or more) quantity: 1ea
- Shackle straight eye bolts (1 1/2", rated load:17000kg or more) quantity: 2ea
- Shackle straight eye bolts (7/8", rated load:6500kg or more) quantity: 8ea
- Slinger ring(2", rated load:25000kg or more) quantity: 1ea
- The strength of the bolts, (shackle straight) eye bolts are 12.9