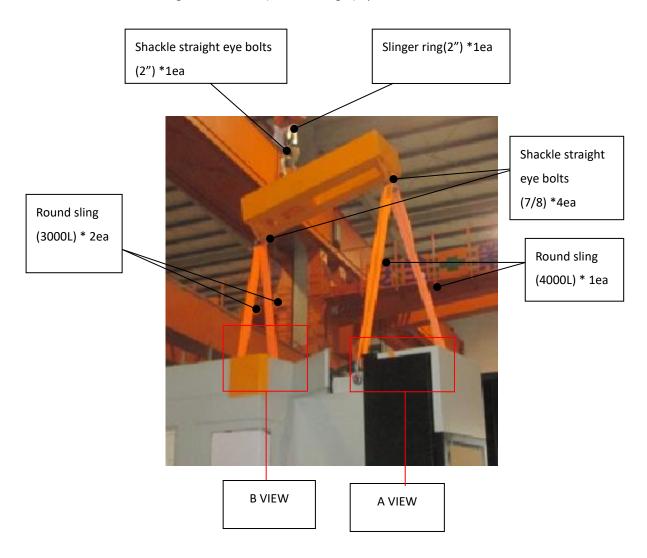

# (5) Machine Delivery with Lifting Frame

Mount the lifting frame to machine with below items securely.

- Round sling(3000L, rated load:10000kg or more) quantity: 2ea
- Round sling(4000L, rated load:10000kg or more) quantity: 1ea
- Eye bolts(M36x4.0P) quantity: 2ea
- Shackle straight eye bolts (2", rated load:35000kg or more) quantity: 1ea
- Shackle straight eye bolts (1 1/2", rated load:17000kg or more) quantity: 2ea
- Shackle straight eye bolts (7/8", rated load:6500kg or more) quantity: 8ea
- Slinger ring(2", rated load:25000kg or more) quantity: 1ea
- The strength of the bolts, (shackle straight) eye bolts are 12.9